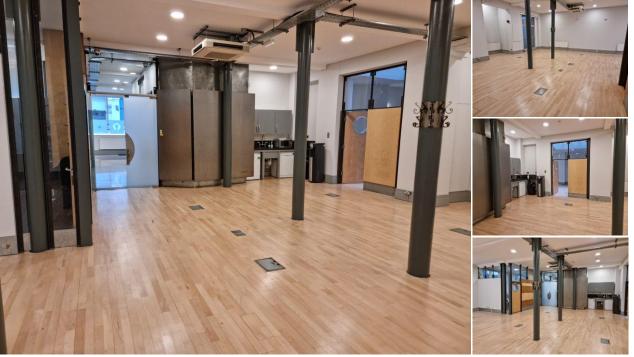

### WHAT'S ON OFFER?

Newly refurbished office space available here at 42-44 Beak Street. Stripped wood flooring and large period windows drawing natural light into the building. This unique property has so much to offer with its hidden importance within the creative & media industry.

### 3<sup>RD</sup> FLOOR

- o Self-Contained Office Suite
- o With or Without 4 x Desks
- o Juliet Balcony
- o Excellent natural lighting
- o Shared Kitchenette
- o Stripped Wood Flooring
- o Underfloor Trunking
- o LED Lighting
- o A/C
- o Lift / Stairs access