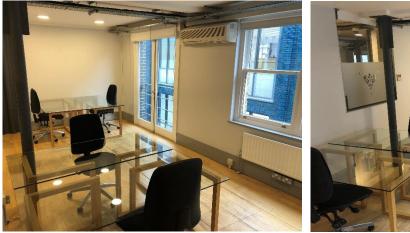

### **GROUND FLOOR**

- o Self-Contained Office Suite
- o 1 x Exec office/ meeting room
- o Kitchenette
- o Stripped Wood Flooring
- o Underfloor Trunking
- o LED Lighting
- o A/C
- o Reception facilities

### 3<sup>RD</sup> FLOOR

- o Self-Contained Office Suite
- o With or Without 4 x Desks
- o Juliet Balcony
- o Excellent natural lighting
- o Shared Kitchenette
- o Stripped Wood Flooring
- o Underfloor Trunking
- o LED Lighting
- o A/C
- o Lift / Stairs access