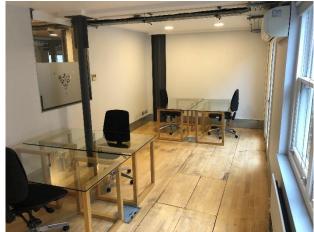

### **GROUND FLOOR**

- o Self-Contained Office Suite
- o 1 x Exec office/ meeting room
- o Kitchenette
- o Stripped Wood Flooring
- o Underfloor Trunking
- o LED Lighting
- o A/C
- o Reception facilities

### 3<sup>RD</sup> FLOOR

- o Self-Contained Office Suite
- o With or Without 4 x Desks
- o Juliet Balcony
- o Excellent natural lighting
- o Shared Kitchenette
- o Stripped Wood Flooring
- o Underfloor Trunking
- o LED Lighting
- o A/C
- o Lift / Stairs access