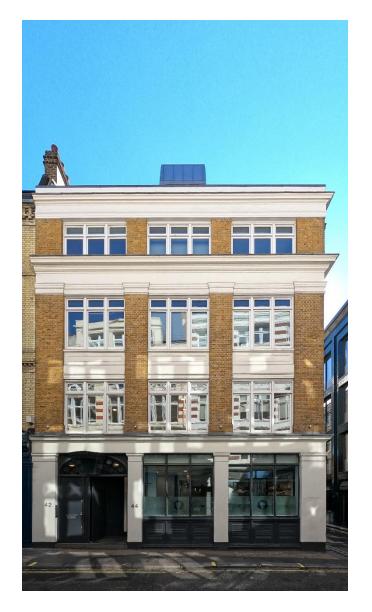

| Floor  | SQ. FT | SQ. M |
|--------|--------|-------|
| Ground | 1,090  | 101.3 |
| Third  | 244    | 22.7  |
| TOTAL  | 1,334  | 124   |

### WHAT'S ON OFFER?

Newly refurbished office space available here at 42-44 Beak Street. Stripped wood flooring and large period windows drawing natural light into the building. This unique property has so much to offer with its hidden importance within the creative & media industry.



42 0 44 BEAK STREET LONDON W1F 9RH

# PRIME SOHO MANAGED OFFICE SUITES



# BEAK STREET W1

CITY OF WESTMINSTER

### **GROUND FLOOR**

- o Self-Contained Office Suite
- o 1 x Exec office/ meeting room
- o Kitchenette
- o Stripped Wood Flooring
- o Underfloor Trunking
- o LED Lighting
- o A/C
- o Reception facilities

### 3<sup>RD</sup> FLOOR

- o Self-Contained Office Suite
- o With or Without 4 x Desks
- o Juliet Balcony
- o Excellent natural lighting
- o Shared Kitchenette
- o Stripped Wood Flooring
- o Underfloor Trunking
- o LED Lighting
- o A/C
- o Lift / Stairs access

The best of Soho on your doorstep.

No issue commuting with 5 Underground lines, copious bus routes & bike racks available.

The Elizabeth line (Crossrail) is expected to open at Tottenham Court Road during 2022.







### PREMISES

Two suites of offices are available and can be taken sep