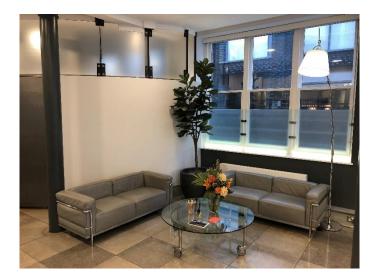

### **GROUND FLOOR**

- o Self-Contained Office Suite
- o 1 x Exec office/ meeting room
- o Kitchenette
- o Stripped Wood Flooring
- o Underfloor Trunking
- o LED Lighting
- o A/C
- o Reception facilities

### PREMISES

Two suites of offices are available and can be taken separately or together. Both spaces come with reception facilities and the offer of stunning bookable meeting rooms.