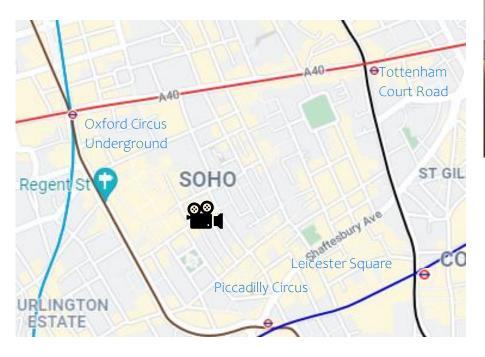

The best of Soho on your doorstep.

No issue commuting with 5 Underground lines, copious bus routes & bike racks available.

The Elizabeth line (Crossrail) is expected to open at Tottenham Court Road during 2022.